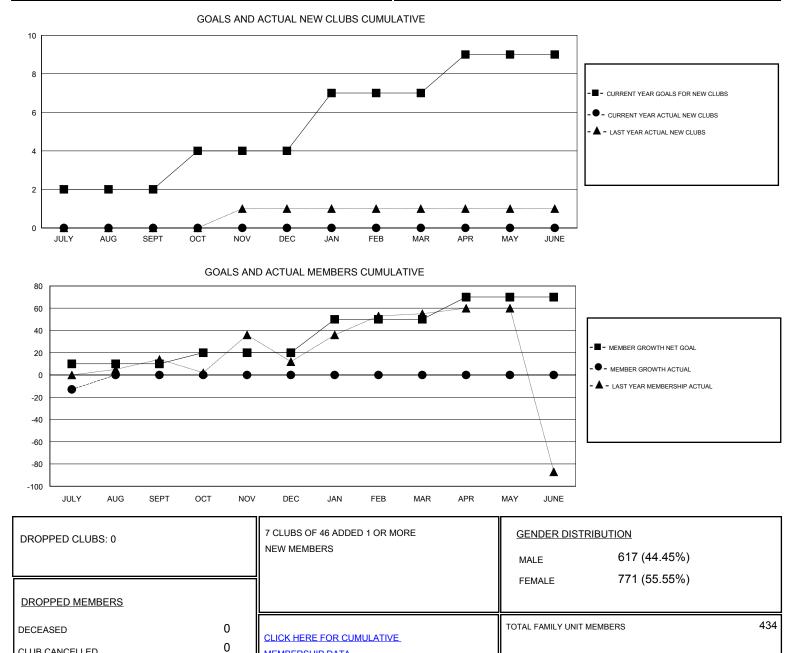

## District 301D2

Results as of: 7/31/2019

| GMT:                  | LOCATION PHILIPPINES |           |               |                       |                           |                         | GMT CA                                             |
|-----------------------|----------------------|-----------|---------------|-----------------------|---------------------------|-------------------------|----------------------------------------------------|
| Clubs                 |                      |           |               | Members               |                           |                         |                                                    |
| RESULTS FOR 2019-2020 |                      |           |               | RESULTS FOR 2019-2020 |                           |                         |                                                    |
| QUARTER               | NEW CLUB GOAL        | NEW CLUBS | DROPPED CLUBS | QUARTER               | MEMBER GROWTH NET<br>GOAL | MEMBER GROWTH<br>ACTUAL | DROPPED<br>MEMBERS ACTUAL<br>(including transfers) |
| JULY/AUG/SEPT         | 2                    | 0         | 0             | JULY/AUG/SEPT         | 10                        | 21                      | 34                                                 |
| OCT/NOV/DEC           | 2                    | 0         | 0             | OCT/NOV/DEC           | 10                        | 0                       | 0                                                  |
| JAN/FEB/MAR           | 3                    | 0         | 0             | JAN/FEB/MAR           | 30                        | 0                       | 0                                                  |
| APR/MAY/JUNE          | 2                    | 0         | 0             | APR/MAY/JUNE          | 20                        | 0                       | 0                                                  |